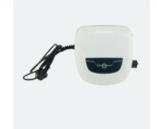

#### **STANDARD FEATURES**

Control unit Filter

Filter canister (3 L)
Debris up to 100µ

**Base**For control unit