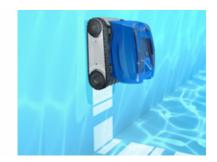

# 1 FOR EFFICIENT BRUSHING OF POOL FLOORS AND WALLS

Fitted with a **smart motion** system, the cleaner covers the pool floor and walls, hassle free. Its **brush feature** ensures optimum cleaning as it quickly removes debris stuck onto the walls before sucking it up. Concentrated Zodiac® expertise, for the utmost efficiency.

#### FOR WHICH TYPE OF POOLS?

1 FOR IN-GROUND AND ABOVE-GROUND POOLS WITH RIGID WALLS

2 ALL POOL SHAPES

**3** FOR ALL LININGS

4 SIZES UP TO 10 X 5 M

5 CLEANS FLOOR AND WALLS

| TECHNICAL INFORMATION             |                                                                      |
|-----------------------------------|----------------------------------------------------------------------|
| Number of motors                  | 2                                                                    |
| Cleaner dimensions<br>(W x D x H) | 37 x 29 x 30 cm                                                      |
| Cleaner weight                    | 5.5 kg                                                               |
| Cleaning cycle                    | 2.5 hrs (floor / walls)                                              |
| Surface area of filter            | 480 cm² / 100μ                                                       |
| Cleaned width                     | 17 cm                                                                |
| Cable length                      | 14 m                                                                 |
| Drive system                      | Caterpillar track                                                    |
| Transmission                      | Gears                                                                |
| Safety                            | Beach system, out-of-water<br>safety, electronic motor<br>protection |