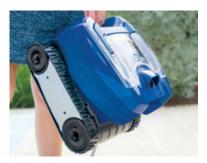

# 2 LIGHT FOR EFFORTLESS HANDLING

Feather-light, weighing just 5.5 kg, TornaX **RT 3200** is one of the **lightest** on the market. This makes it simple, quick and effortless to handle.