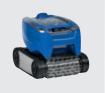

# **RT 3200**

**TORNAX PRO** 

# 1 FOR EFFICIENT BRUSHING OF POOL FLOORS AND WALLS

Fitted with a **smart motion** system, the cleaner covers the pool floor and walls, hassle free. Its **brush feature** ensures optimum cleaning as it quickly removes debris stuck onto the walls before sucking it up. Concentrated Zodiac® expertise, for the utmost efficiency.

# 2 LIGHT FOR EFFORTLESS HANDLING

Feather-light, weighing just 5.5 kg, TornaX **RT 3200** is one of the **lightest** on the market. This makes it simple, quick and effortless to handle.

## 3 EASY-TO-CLEAN FILTER

The filter can be easily accessed from the top of the robot, making things simpler for you and meaning you don't come into contact with the debris.