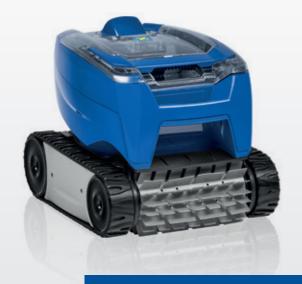

# **RT 3200**

**TORNAX PRO** 

# 1 FOR EFFICIENT BRUSHING OF POOL FLOORS AND WALLS

Fitted with a **smart motion** system, the cleaner covers the pool floor and walls, hassle free. Its **brush feature** ensures optimum cleaning as it quickly removes debris stuck onto the walls before sucking it up. Concentrated Zodiac® expertise, for the utmost efficiency.

# 2 LIGHT FOR EFFORTLESS HANDLING

Feather-light, weighing just 5.5 kg, TornaX **RT 3200** is one of the **lightest** on the market. This makes it simple, quick and effortless to handle.

## 3 EASY-TO-CLEAN FILTER

The filter can be easily accessed from the top of the robot, making things simpler for you and meaning you don't come into contact with the debris.

#### **SPECIFICATIONS**

Transparent window

Caterpillar tracks