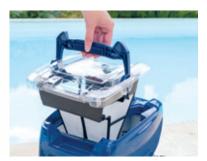

## 3 EASY-TO-CLEAN FILTER

The filter can be easily accessed from the top of the robot, making things simpler for you and meaning you don't come into contact with the debris.

#### **STANDARD FEATURES**

Control unit Filter

Filter canister (3 L)
Debris up to 100µ

**Base**For control unit