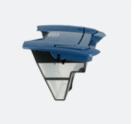

## 3 EASY-TO-CLEAN FILTER

The filter can be easily accessed from the top of the robot, making things simpler for you and meaning you don't come into contact with the debris.

#### **STANDARD FEATURES**

Control unit Filter

Filter canister (3 L)
Debris up to 100µ

**Base**For control unit