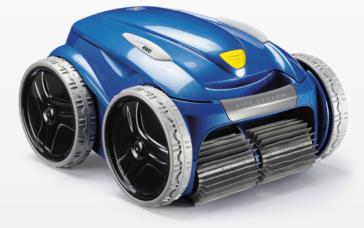

# RV 5380

VORTEX™ PRO 4WD

## **2** THE ALL-TERRAIN CLEANER

The RV 5380 is equipped with 4-wheel drive, giving it **perfect grip** on the walls. It is suitable for **all types of surfaces** and **more easily overcomes obstacles**.