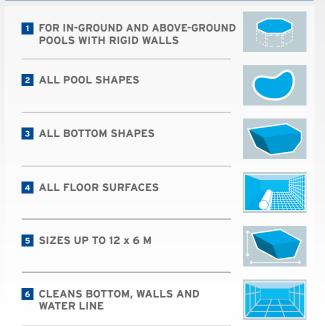

#### FOR WHICH TYPE OF POOLS?

| TECHNICAL INFORMATION             |                                                        |
|-----------------------------------|--------------------------------------------------------|
| Number of motors                  | 3                                                      |
| Cleaner dimensions<br>(W x D x H) | 43 x 48 x 27 cm                                        |
| Cleaner weight                    | 9,5 kg                                                 |
| Multiple cleaning cycles          | 1h30 (floor only)<br>2h30 (floor / walls / water line) |
| Surface area of filter            | 1180 cm <sup>2</sup> / 100 microns                     |
| Cleaned width                     | 24,5 cm                                                |
| Cable length                      | 18 m                                                   |
| Drive system                      | 4-wheel drive                                          |
| Transmission                      | Gears                                                  |
|                                   | Beach system, out-of-water                             |