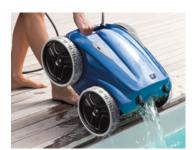

### 3 LIGHTER WHEN REMOVING FROM WATER: PATENTED LIFT SYSTEM

Thanks to **Lift System** technology, it is now easy to remove your cleaner from the pool. A powerful waterjet is activated when the cleaner is removed from the water, making it **lighter to carry**.