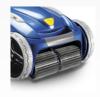

## **2** THE ALL-TERRAIN CLEANER

The RV 5380 is equipped with 4-wheel drive, giving it **perfect grip** on the walls. It is suitable for **all types of surfaces** and **more easily overcomes obstacles**.

#### **Contact + blade brushes** Stronger brushing on all types of surfaces and easier cleaning around the

waterline.