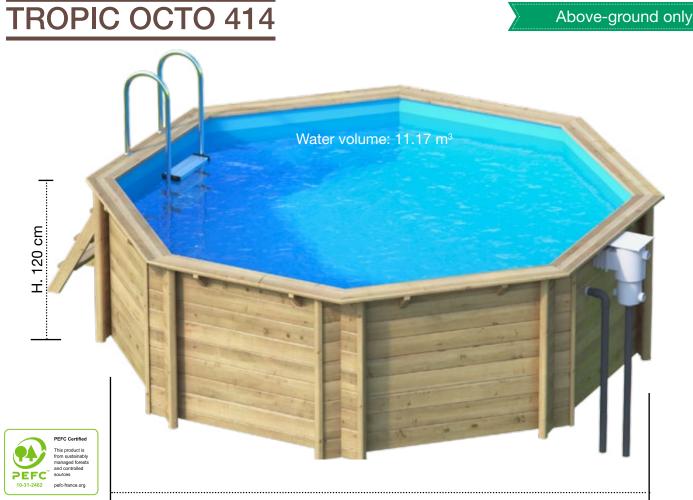

# **TROPIC OCTO 414**

Above-ground only

Height 120 cm

### A pool is not a luxury any more!

Structure made of class IV treated Northern pine, easy to install P-FI filtration system, removable access ladder, single plank pine coping, 0.50 mm dark blue liner.

#### 27111205 Wooden pool Tropic Octo 414 Single pine, Dark blue liner, Height: 120 cm

| Price<br>incVAT |  |
|-----------------|--|
|                 |  |

414 cm