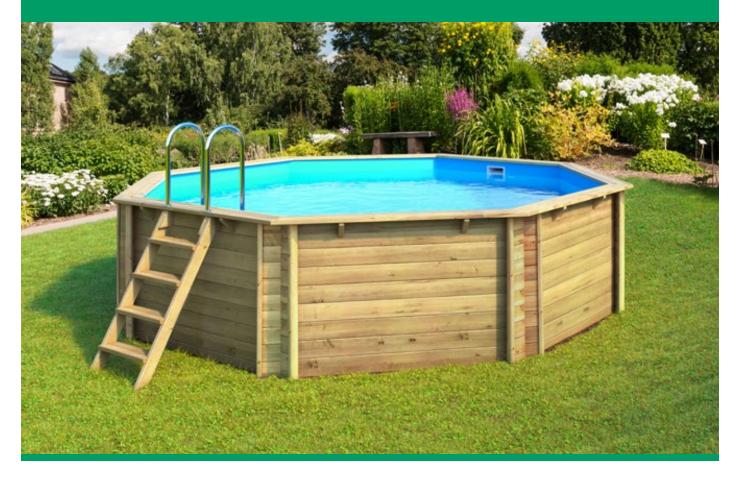

# **TROPIC OCTO 414**

Above-ground only

Height 120 cm

### A pool is not a luxury any more!

Structure made of class IV treated Northern pine, easy to install P-FI filtration system, removable access ladder, single plank pine coping, 0.50 mm dark blue liner.

#### 27111205 Wooden pool Tropic Octo 414 Single pine, Dark blue liner, Height: 120 cm

| Price<br>incVAT |  |
|-----------------|--|
|                 |  |

414 cm