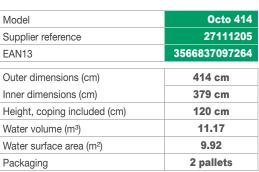

#### 27111205 Wooden pool Tropic Octo 414 Single pine, Dark blue liner, Height: 120 cm

| Price<br>incVAT |  |
|-----------------|--|
|                 |  |

414 cm