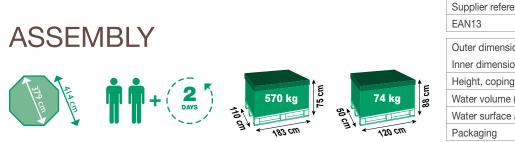

# **TROPIC OCTO 414**

Above-ground only

Height 120 cm

#### 27111205 Wooden pool Tropic Octo 414 Single pine, Dark blue liner, Height: 120 cm

| Price<br>incVAT |  |
|-----------------|--|
|                 |  |

414 cm